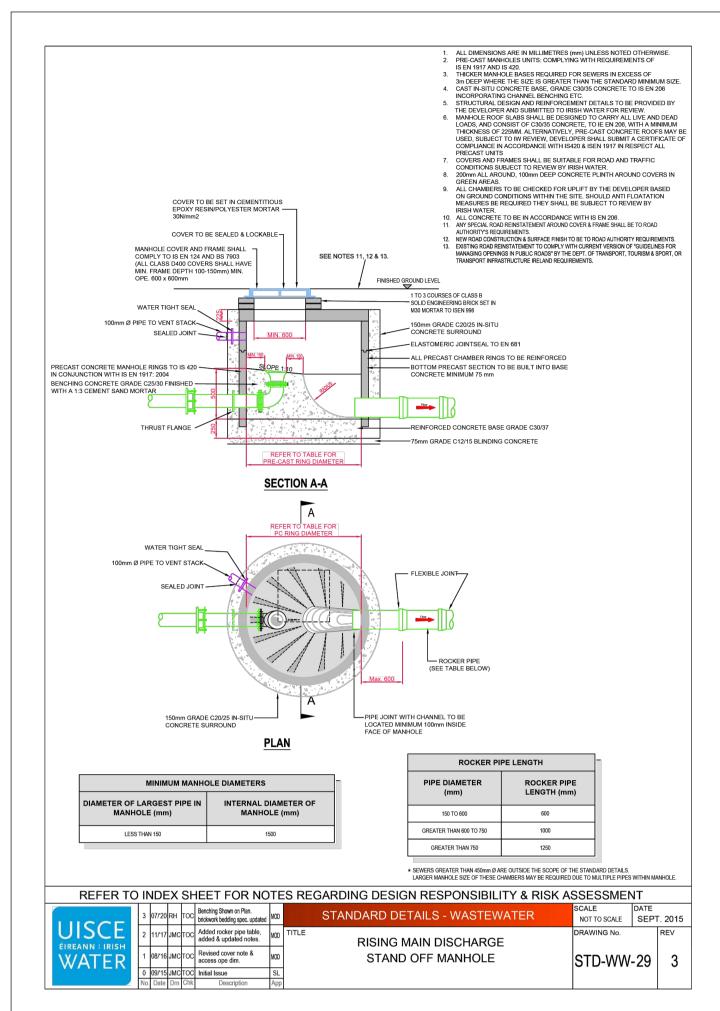

This drawing and any design hereon is the copyright of the Consultants and must not be reproduced without their written consent.
All drawings remain the property of the Consultants.
Figured dimension only to be taken from this drawing.
Consultants to be informed immediately of any discrepancies before work proceeds.

COLOUR DRAWING









| Project: O'CARROLL HAULAGE & CRANE HIRE LTD RETENTION PLANNING |                              |                   |                 |               |
|----------------------------------------------------------------|------------------------------|-------------------|-----------------|---------------|
|                                                                |                              |                   |                 |