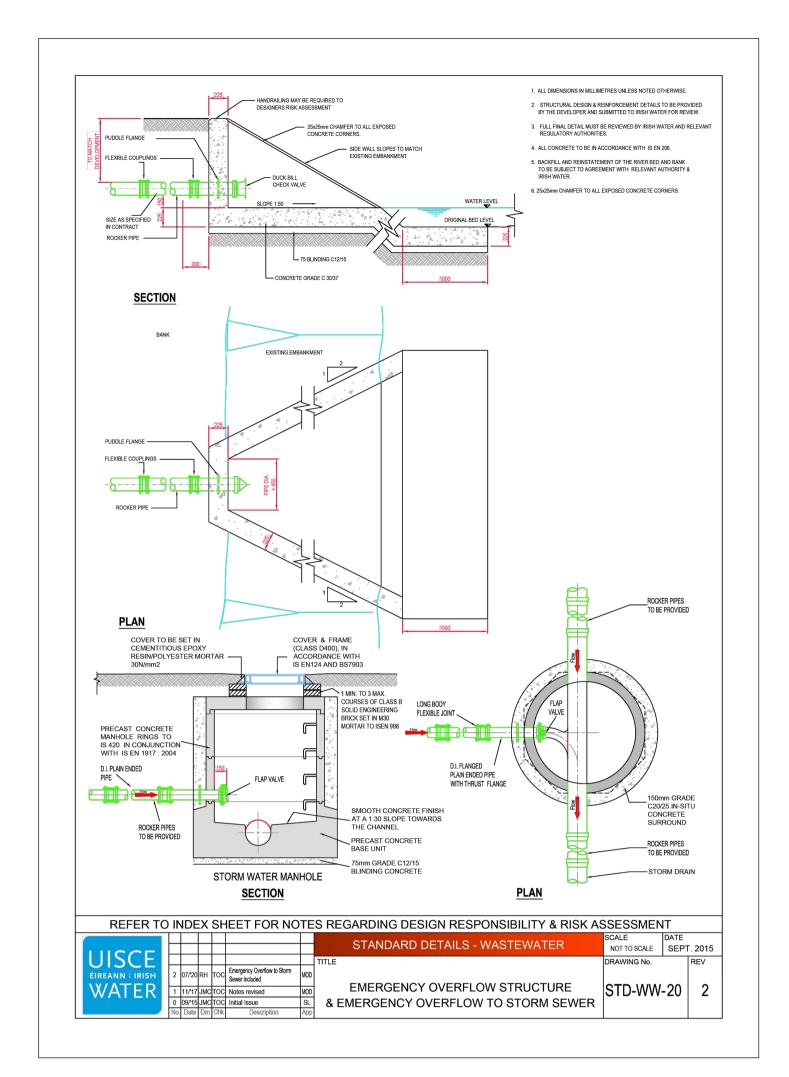

This drawing and any design hereon is the copyright of the Consultants and must not be reproduced without their written consent.
All drawings remain the property of the Consultants.
Figured dimension only to be taken from this drawing.
Consultants to be informed immediately of any discrepancies before work proceeds.

COLOUR DRAWING









| Project: O'CARROLL HAULAGE & CRANE HIRE LTD RETENTION PLANNING |                              |                   |                 |               |
|----------------------------------------------------------------|------------------------------|-------------------|-----------------|---------------|
|                                                                |                              |                   |                 |