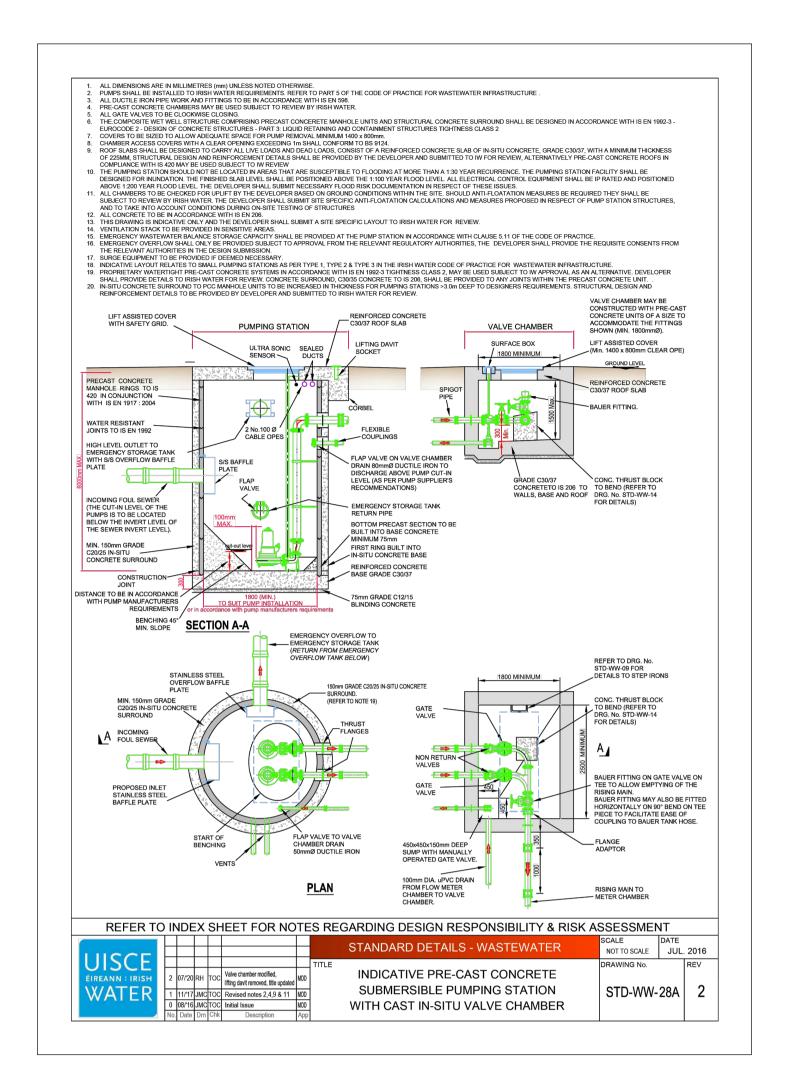

This drawing and any design hereon is the copyright of the Consultants and must not be reproduced without their written consent.
All drawings remain the property of the Consultants.
Figured dimension only to be taken from this drawing.
Consultants to be informed immediately of any discrepancies before work proceeds.

COLOUR DRAWING









| Project: O'CARROLL HAULAGE & CRANE HIRE LTD RETENTION PLANNING |                              |                   |                 |               |
|----------------------------------------------------------------|------------------------------|-------------------|-----------------|---------------|
|                                                                |                              |                   |                 |